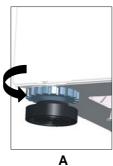

#### **ADJUSTMENT OF FEET**

- Do not install your machine on rugs or similar surfaces.
- For your machine to work silently and without any vibration, it should be installed on a flat, non-slippery and tough ground.

- You can adjust the balance of your machine from its feet.
- First, loosen the plastic adjustment nut by turning clockwise(A).
- Adjust by rotating the feet upwards or downwards.
- After the balance has been reached, tighten the plastic adjustment nut again by rotating it counter clockwise(B).
- Never put cartons, wooden blocks or similar materials under the machine to balance or level the ground.